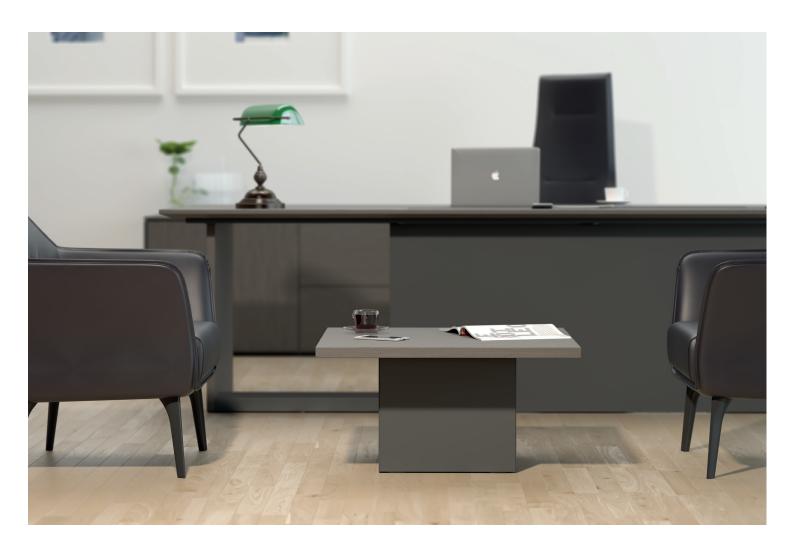

## NORM

Fatih Aslantaş

"Norm coffee table, with its plain and refined geometric forms, is specially designed to be complementary to the executive furniture. Fully focused on functionality and simplicity. In addition to its simple design, it has an elegant and modern look with its natural wood veneer table and block lacquered legs. With these features, it will be in harmony with many furniture and spaces."

Norm coffee table representing solidity with its block lacquered leg structure, reflects the power and prestige desired in executive rooms. It integrates into harmony with the furniture in its environment with the help of its refine and modern design, and also allows your guests to be hosted in a comfortable atmosphere.