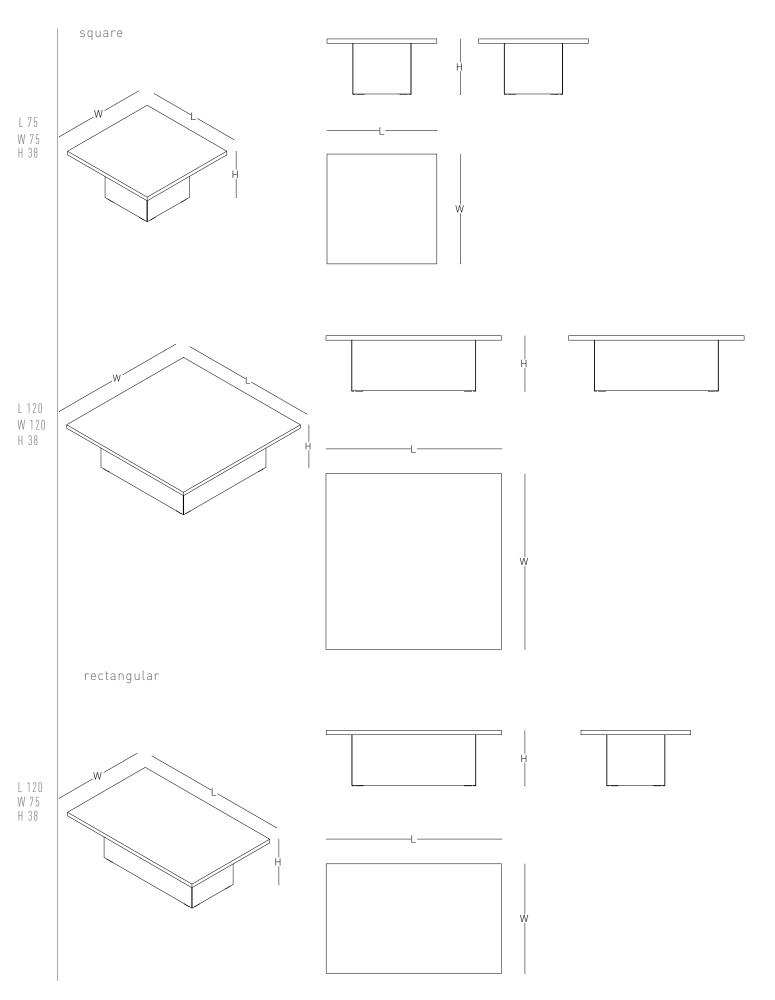

## NORM





Fatih Aslantaş

"Norm coffee table, with its plain and refined geometric forms, is specially designed to be complementary to the executive furniture. Fully focused on functionality and simplicity. In addition to its simple design, it has an elegant and modern look with its natural wood veneer table and block lacquered legs. With these features, it will be in harmony with many furniture and spaces."

Norm coffee table representing solidity with its block lacquered leg structure, reflects the power and prestige desired in executive rooms. It integrates into harmony with the furniture in its environment with the help of its refine and modern design, and also allows your guests to be hosted in a comfortable atmosphere.











square 75x75 square 120x120 rectangle 75x120





## wood veneer (table)







american walnut

titanium oak

lime oal

## lacquer (legs)











black white anthracite

grey