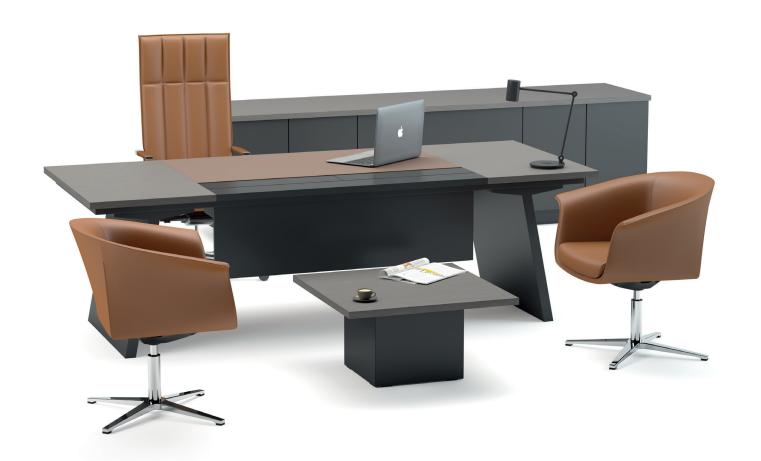

## NORM

Fatih Aslantaş

"Norm coffee table, with its plain and refined geometric forms, is specially designed to be complementary to the executive furniture. Fully focused on functionality and simplicity. In addition to its simple design, it has an elegant and modern look with its natural wood veneer table and block lacquered legs. With these features, it will be in harmony with many furniture and spaces."

Norm coffee table representing solidity with its block lacquered leg structure, reflects the power and prestige desired in executive rooms. It integrates into harmony with the furniture in its environment with the help of its refine and modern design, and also allows your guests to be hosted in a comfortable atmosphere.