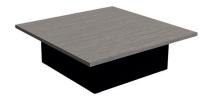

technical document



## NORM





Fatih Aslantaş

"Norm coffee table, with its plain and refined geometric forms, is specially designed to be complementary to the executive furniture. Fully focused on functionality and simplicity. In addition to its simple design, it has an elegant and modern look with its natural wood veneer table and block lacquered legs. With these features, it will be in harmony with many furniture and spaces."

Norm coffee table representing solidity with its block lacquered leg structure, reflects the power and prestige desired in executive rooms. It integrates into harmony with the furniture in its environment with the help of its refine and modern design, and also allows your guests to be hosted in a comfortable atmosphere.











square 75x75 square 120x120 rectangle 75x120





## wood veneer (table)







american walnut

titanium oak

lime oal

## lacquer (legs)











black white anthracite

grey