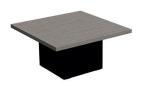

technical document



## NORM





Fatih Aslantaş

"Norm coffee table, with its plain and refined geometric forms, is specially designed to be complementary to the executive furniture. Fully focused on functionality and simplicity. In addition to its simple design, it has an elegant and modern look with its natural wood veneer table and block lacquered legs. With these features, it will be in harmony with many furniture and spaces."

Norm coffee table representing solidity with its block lacquered leg structure, reflects the power and prestige desired in executive rooms. It integrates into harmony with the furniture in its environment with the help of its refine and modern design, and also allows your guests to be hosted in a comfortable atmosphere.











square 75x75 square 120x120 rectangle 75x120





## wood veneer (table)







american walnut

titanium oak

lime oal

## lacquer (legs)











black white anthracite

grey