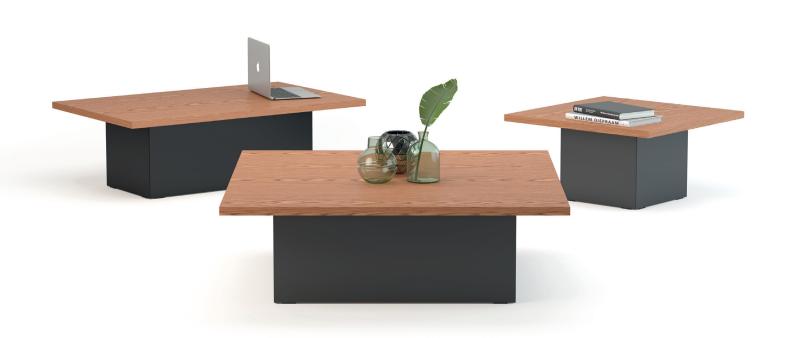

## NORM

Fatih Aslantaş

"Norm coffee table, with its plain and refined geometric forms, is specially designed to be complementary to the executive furniture. Fully focused on functionality and simplicity. In addition to its simple design, it has an elegant and modern look with its natural wood veneer table and block lacquered legs. With these features, it will be in harmony with many furniture and spaces."

Norm coffee table representing solidity with its block lacquered leg structure, reflects the power and prestige desired in executive rooms. It integrates into harmony with the furniture in its environment with the help of its refine and modern design, and also allows your guests to be hosted in a comfortable atmosphere.

square 75x75 square 120x120 rectangle 75x120