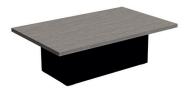

technical document



## NORM





Fatih Aslantaş

"Norm coffee table, with its plain and refined geometric forms, is specially designed to be complementary to the executive furniture. Fully focused on functionality and simplicity. In addition to its simple design, it has an elegant and modern look with its natural wood veneer table and block lacquered legs. With these features, it will be in harmony with many furniture and spaces."

Norm coffee table representing solidity with its block lacquered leg structure, reflects the power and prestige desired in executive rooms. It integrates into harmony with the furniture in its environment with the help of its refine and modern design, and also allows your guests to be hosted in a comfortable atmosphere.











square 75x75 square 120x120 rectangle 75x120





## wood veneer (table)







american walnut

titanium oak

lime oal

## lacquer (legs)











black white anthracite

grey