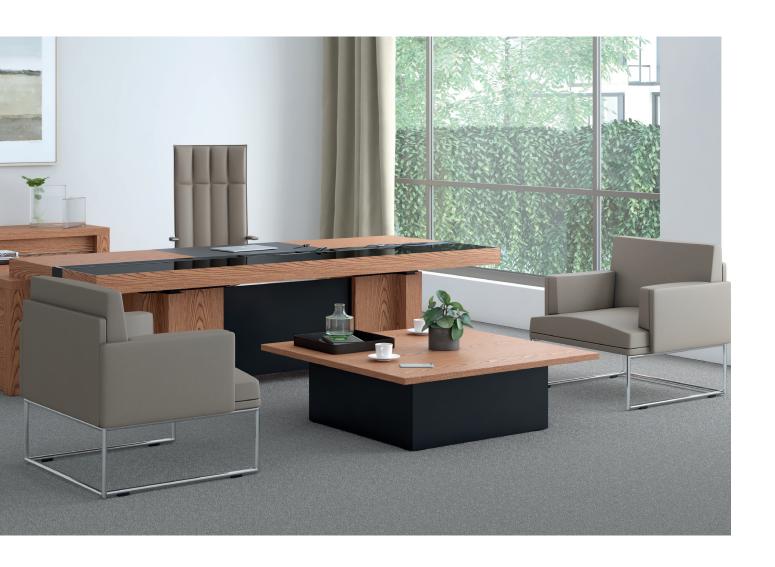

## NORM

Fatih Aslantaş

"Norm coffee table, with its plain and refined geometric forms, is specially designed to be complementary to the executive furniture. Fully focused on functionality and simplicity. In addition to its simple design, it has an elegant and modern look with its natural wood veneer table and block lacquered legs. With these features, it will be in harmony with many furniture and spaces."

Norm coffee table representing solidity with its block lacquered leg structure, reflects the power and prestige desired in executive rooms. It integrates into harmony with the furniture in its environment with the help of its refine and modern design, and also allows your guests to be hosted in a comfortable atmosphere.